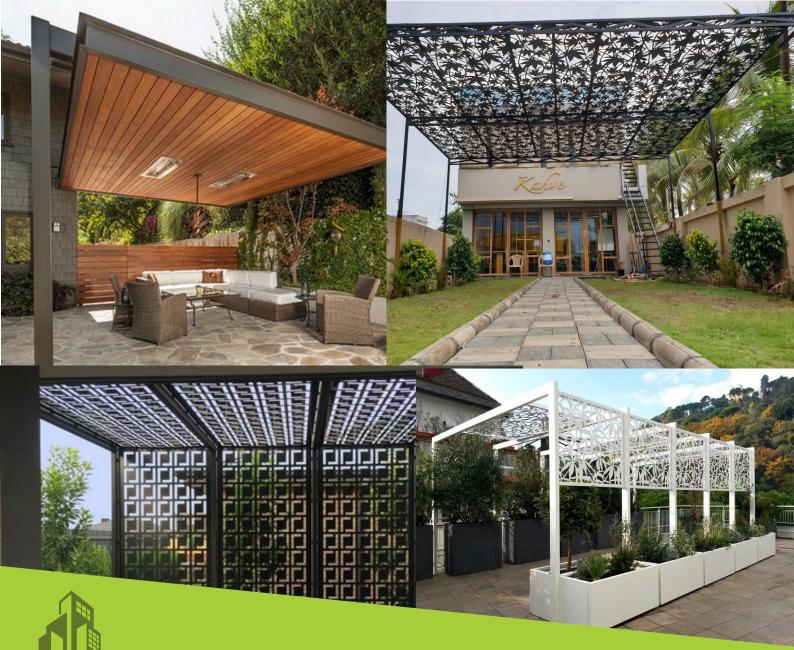

nd weather conditions. Some of the features of this portable office.

- Easily movable.
- No need to construct office every time
- Availability of different sizes
- Less time to install or change place
- Specially designed as per requirement









Baffle lovers are specified by architects and designers keep-ing in mind its great aesthetics, cost effectiveness and easy maintenance. This system does not just allow for great ventil-ation but also add a flair of sophisticated elegance to the exteriors. Our louver system is capable of withstanding Impact of harsh weather conditions while screening unsightly equipment from building elevation Maruti Laser Art offers both U-shaped and V-shaped lover panel swith parallel or horizontal arrangement of the panels that can be symmetric or designed









Maruti laser art are Manufacturing all type of sign in house

- SS/MS/ACP Latter Solid & LED latter
- Acrylic Latter
- Aluminum channel latter







Viraj Lad. (B.E.Mech) +91 90337 11403 Email : marutilaserart@gmail.com

EST 2014

### Office :

Maruti Zerox, Opp Rotary EYE Hospital , Near Bagladev mandir Thala, Chikhli - 396 521 Navsari (Guj)