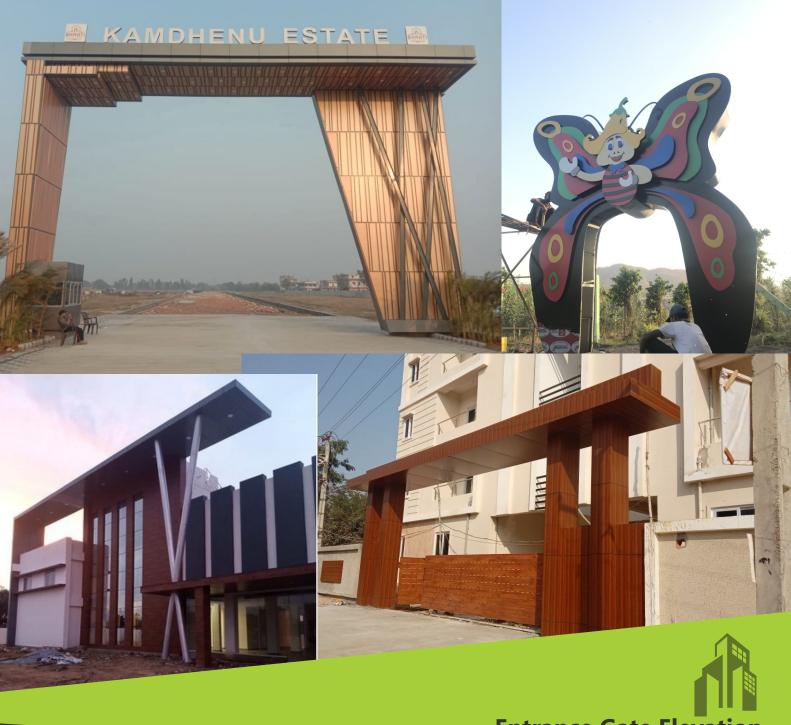

# FACADE GLASS WINDOW RAILING SIGN

Maruti Facade is a Chikhli based company in Signage, Designing, Buildings Elevations and Interior building applications. There products are manufactured using quality material procured from well established vendors of the market. designed with precision, There are made in strict accordance with the set industry standards.

Our company also specializes in undertaking turnkey project's in Building Elevation in Glass, Aluminum composite Panel, Spider fitting & M.S. canopies. We are widely appreciated for ability to serve our clients with reliable services by meeting their specific requirements with perfection in best possible manner.