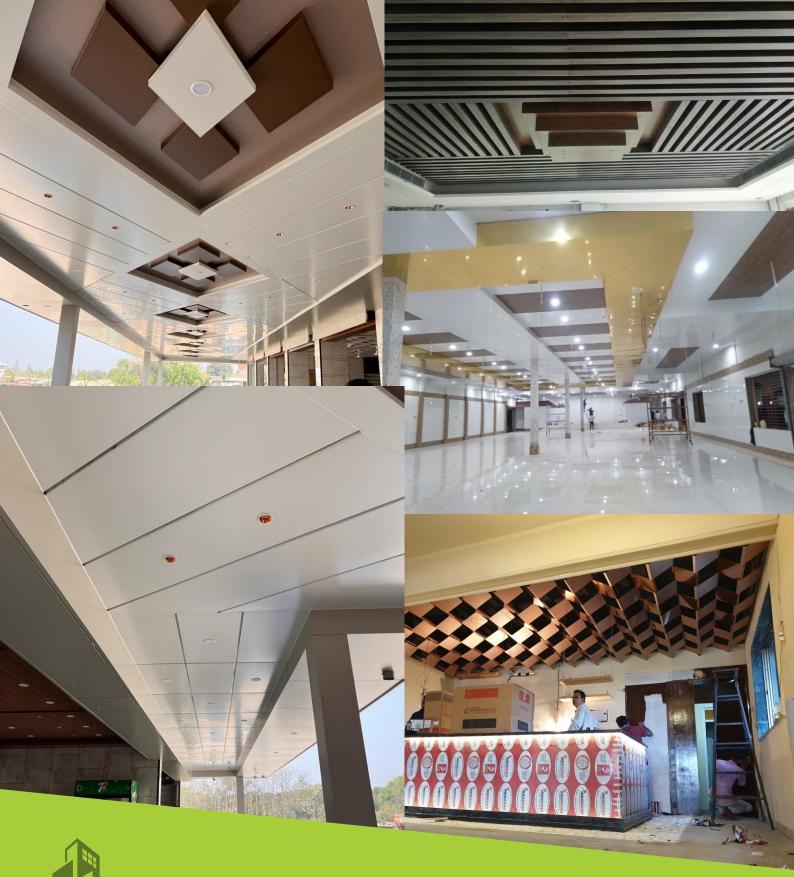

at louvers are simply added to the exterior of a structure for the sole purpose of being a design element.









## **Portable Office**

Portable work stations are the ideal choice for those who are looking forcrew cabins or mobile office. These are equipped with contemporary facilities to serve the very use of office environment. Our ranges of workstations have modular designed features combined with practical and well-furnished interiors ensuring the highest level of user's satisfaction. It is sturdy and able to withstand critical temperature and weather conditions. Some of the features of this portable office.

- Easily movable.
- No need to construct office every time
- Availability of different sizes
- Less time to install or change place
- Specially designed as per requirement









Baffle lovers are specified by architects and designers keep-ing in mind its great aesthetics, cost effectiveness and easy maintenance. This system does not just allow for great ventil-ation but also add a flair of sophisticated elegance to the exteriors. Our louver system is capable of withstanding Impact of harsh weather conditions while screening unsightly equipment from building elevation Maruti Laser Art offers both U-shaped and V-shaped lover panel swith parallel or horizontal arrangement of the panels that can be symmetric or designed









Maruti laser art are Manufacturing all type of sign in house

- SS/MS/ACP Latter Solid & LED latter
- Acrylic Latter
- Aluminum channel latter







Viraj Lad. (B.E.Mech) +91 90337 11403 Email : marutilaserart@gmail.com

EST 2014

### O