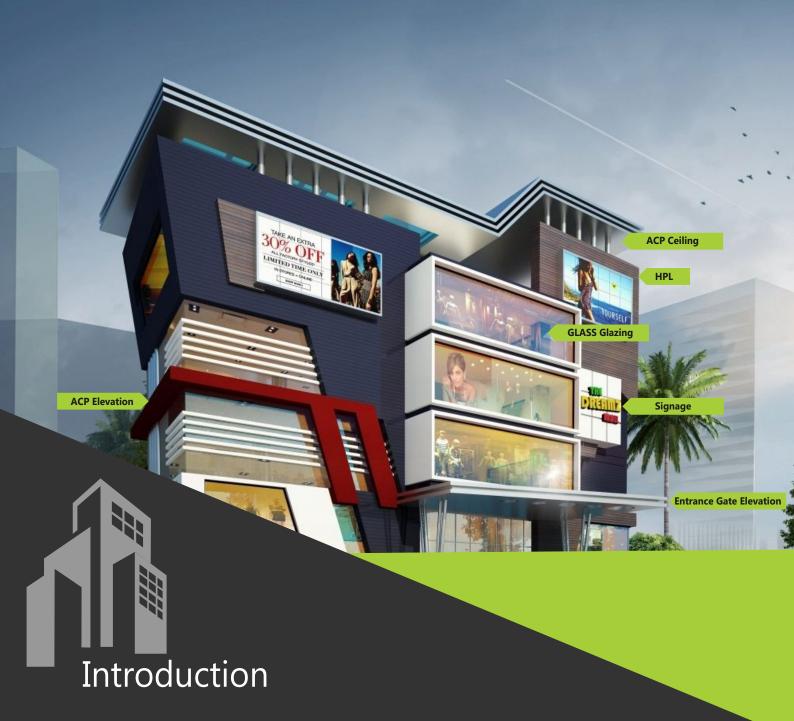

# FACADE GLASS WINDOW RAILING SIGN

Maruti Facade is a Chikhli based company in Signage, Designing, Buildings Elevations and Interior building applications. There products are manufactured using quality material procured from well established vendors of the market. designed with precision, There are made in strict accordance with the set industry standards.

### **Core value**

- Prompt services
- Teamwork
- Commitments
- Positive approach
- Ethics
- Excellence

Maruti Facade are engaged in Manufacturing and Supplying an ACP elevation fabrication. The products we are providing to our clients are manufactured as per the quality standards, utilizing the best quality of raw material and contemporary technology.

Our company also specializes in undertaking turnkey project's in Building Elevation in Glass, Aluminum composite Panel, Spider fitting & M.S. canopies. We are widely appreciated for ability to serve our clients with reliable services by meeting their specific requirements with perfection in best possible manner.