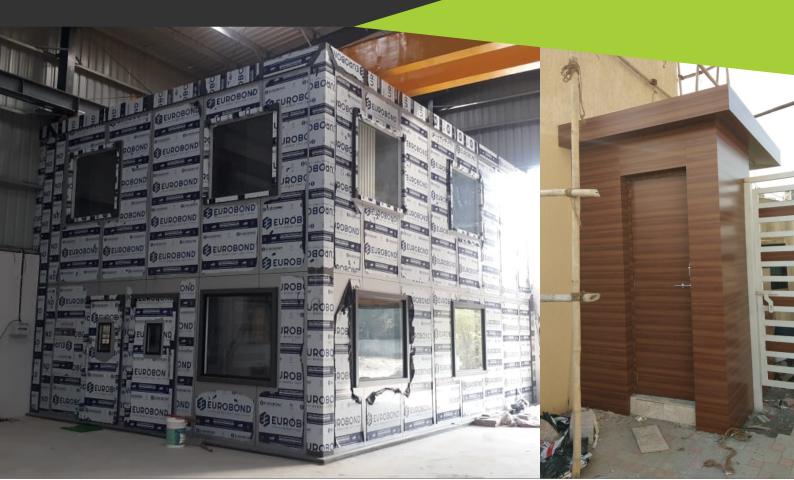

## **Portable Office**

Portable work stations are the ideal choice for those who are looking forcrew cabins or mobile office. These are equipped with contemporary facilities to serve the very use of office environment. Our ranges of workstations have modular designed features combined with practical and well-furnished interiors ensuring the highest level of user's satisfaction. It is sturdy and able to withstand critical temperature and weather conditions. Some of the features of this portable office.

- Easily movable.
- No need to construct office every time
- Availability of different sizes
- Less time to install or change place
- Specially designed as per requirement

Baffle lovers are specified by architects and designers keep-ing in mind its great aesthetics, cost effectiveness and easy maintenance. This system does not just allow for great ventil-ation but also add a flair of sophisticated elegance to the exteriors. Our louver system is capable of withstanding Impact of harsh weather conditions while screening unsightly equipment from building elevation Maruti Laser Art offers both U-shaped and V-shaped lover panel swith parallel or horizontal arrangement of the panels that can be symmetric or designed