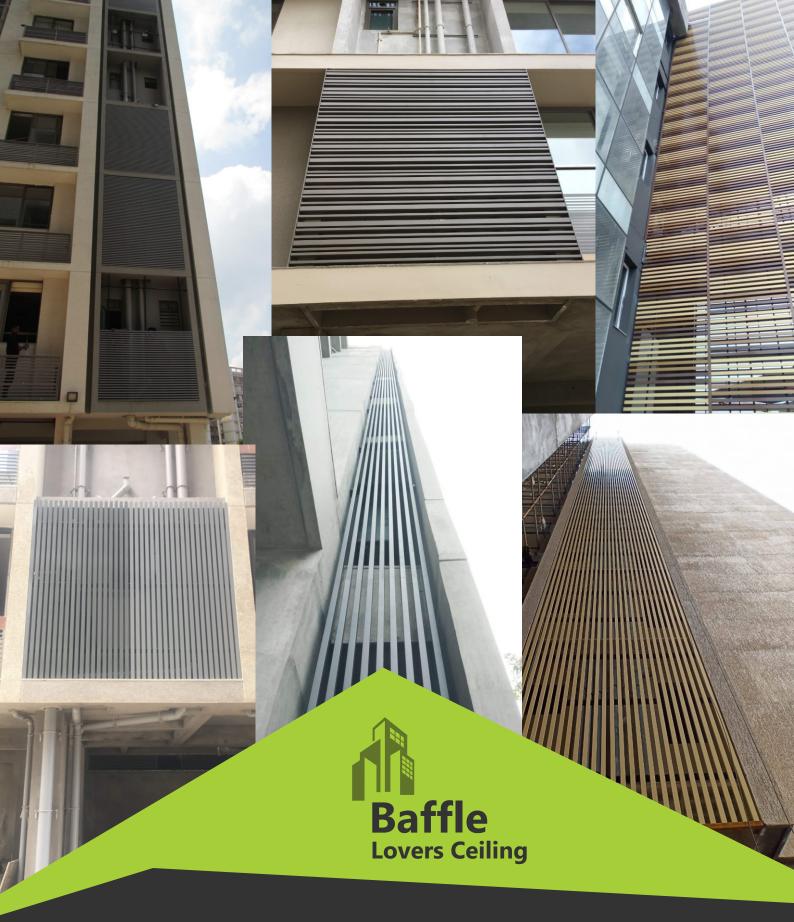

## Lovers & Duck Fittings

Functional lovers are a type of ventilation system that increase the rate of airflow in abuilding while reducing heating and cooling costs, therefore cefatributing to sustainable construction. Allowing air to move in and out freely may result in unwanted elements making their way in as well, so building owners that need help with hindering the entrance of outside factors such as rain, wind, dirt, debris, insects and birds find louvers to be a viable solution. However, there are times that louvers are simply added to the exterior of a structure for the sole purpose of being a design element.

- Easily movable.
- No need to construct office every time
- Availability of different sizes
- Less time to install or change place
- Specially designed as per requirement

Baffle lovers are specified by architects and designers keep-ing in mind its great aesthetics, cost effectiveness and easy maintenance. This system does not just allow for great ventil-ation but also add a flair of sophisticated elegance to the exteriors. Our louver system is capable of withstanding Impact of harsh weather conditions while screening unsightly equipment from building elevation Maruti Laser Art offers both U-shaped and V-shaped lover panel swith parallel or horizontal arrangement of the panels that can be symmetric or designed