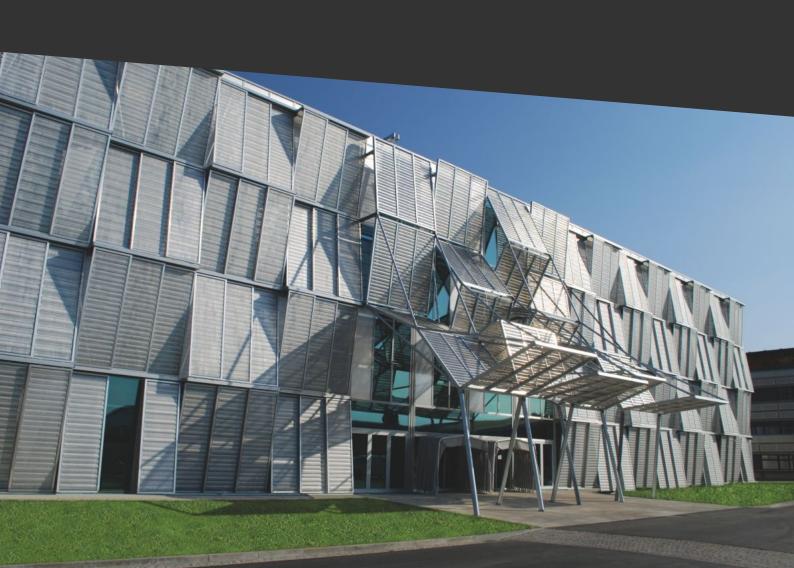

## Lovers & Duck Fittings

Functional lovers are a type of ventilation system that increase the rate of airflow in abuilding while reducing heating and cooling costs, therefore cefatributing to sustainable construction. Allowing air to move in and out freely may result in unwanted elements making their way in as well, so building owners that need help with hindering the entrance of outside factors such as rain, wind, dirt, debris, insects and birds find louvers to be a viable solution. However, there are times that louvers are simply added to the exterior of a structure for the sole purpose of being a design element.

- Easily movable.
- No need to construct office every time
- Availability of different sizes
- Less time to install or change place
- Specially designed as per requirement

Baffle lovers are specified by architects and designers keep-ing in mind its great aesthetics, cost effectiveness and easy maintenance. This system does not just allow for great ventil-ation but also add a flair of sophisticated elegance to the exteriors. Our louver system is capable of withstanding Impact of harsh weather conditions while screening unsightly equipment from building elevation Maruti Laser Art offers both U-shaped and V-shaped lover panel swith parallel or horizontal arrangement of the panels that can be symmetric or designed